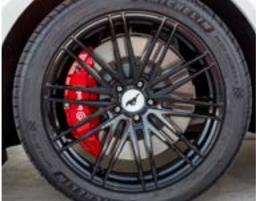

## **Wheels & Tires**

- 20" forged aluminum wheels
- Michelin Pilot Sport 4S tires