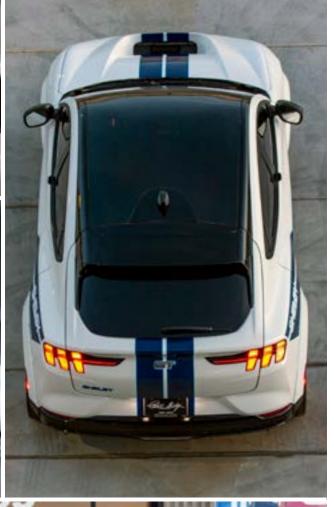

#### **Exterior**

- Shelby by Extremis graphene infused carbon fiber body pieces
  - Front fascia assembly (air managed for cooling)
  - Lower front splitter
  - Front fenders
  - Rear fender flairs
  - Air managed Shelby hood
- HPG glass components
- Shelby striping and badging
- Front and rear poly emblem lighting