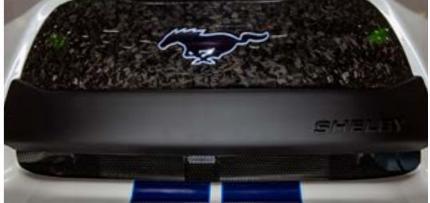

#### **Exterior**

- Shelby by Extremis graphene infused carbon fiber body pieces
  - Front fascia assembly (air managed for cooling)
  - Lower front splitter
  - Front fenders
  - Rear fender flairs
  - Air managed Shelby hood
- HPG glass components
- Shelby striping and badging
- Front and rear poly emblem lighting