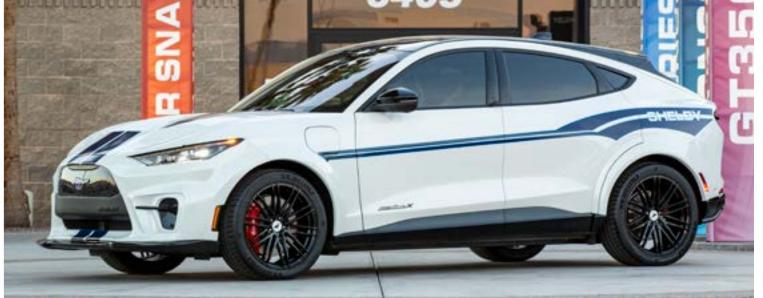

## **Shelby Mustang Mach-E GT**

Shelby American has created the Shelby Mustang Mach-E Concept vehicle based on the exciting and innovative Ford Mustang Mach-E GT platform. The research testbed, which portends a future high-performance electric vehicle from Shelby American, is on display inside the Ford Motor Company exhibit during the international show.

The 2021 version modified by Shelby has electric all-wheel drive (eAWD) and the Performance Edition Extended Range Battery. The Shelby team put an emphasis on cutting edge materials. The stunning exterior features graphene infused carbon fiber body panels, and the vehicle rides on a composite spring suspension. The team is also in development on powertrain improvements to the EV platform.

#### **Exterior**

- Shelby by Extremis graphene infused carbon fiber body pieces
  - Front fascia assembly (air managed for cooling)
  - Lower front splitter
  - Front fenders
  - Rear fender flairs
  - Air managed Shelby hood
- HPG glass components
- Shelby striping and badging
- Front and rear poly emblem lighting