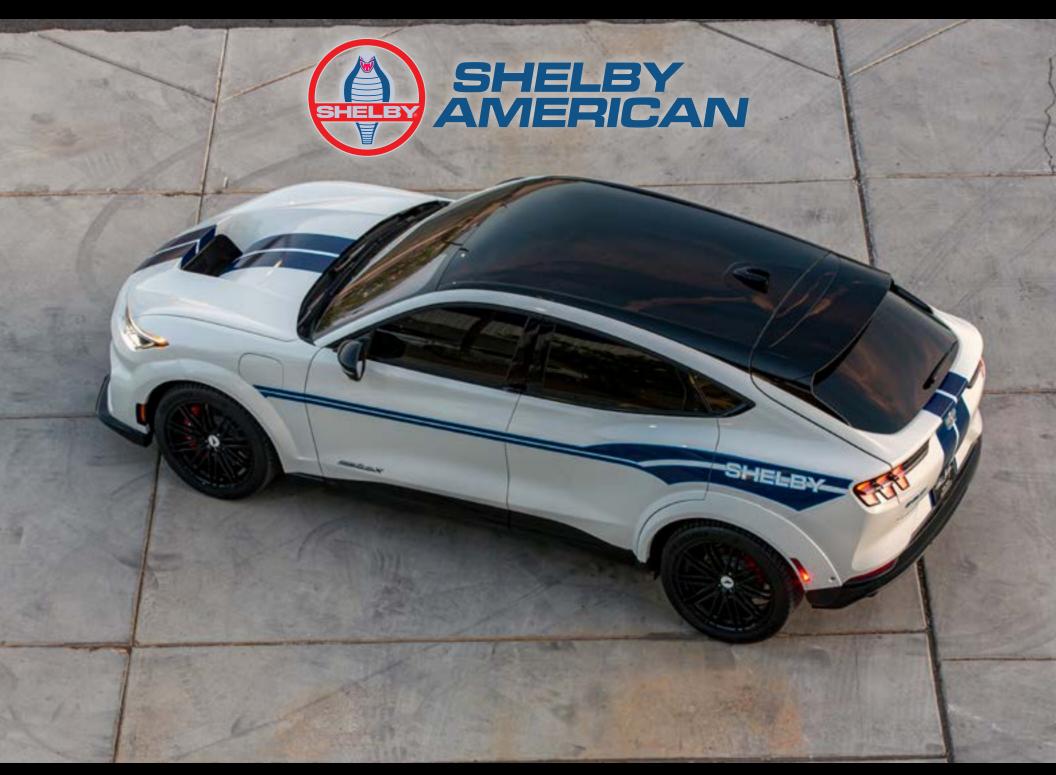

## **Shelby Mustang Mach-E GT**

Shelby American has created the Shelby Mustang Mach-E Concept vehicle based on the exciting and innovative Ford Mustang Mach-E GT platform. The research testbed, which portends a future high-performance electric vehicle from Shelby American, is on display inside the Ford Motor Company exhibit during the international show.

The 2021 version modified by Shelby has electric all-wheel drive (eAWD) and the Performance Edition Extended Range Battery. The Shelby team put an emphasis on cutting edge materials. The stunning exterior features graphene infused carbon fiber body panels, and the vehicle rides on a composite spring suspension. The team is also in development on powertrain improvements to the EV platform.

#### **Exterior**

- Shelby by Extremis graphene infused carbon fiber body pieces
  - Front fascia assembly (air managed for cooling)
  - Lower front splitter
  - Front fenders
  - Rear fender flairs
  - Air managed Shelby hood
- HPG glass components
- Shelby striping and badging
- Front and rear poly emblem lighting