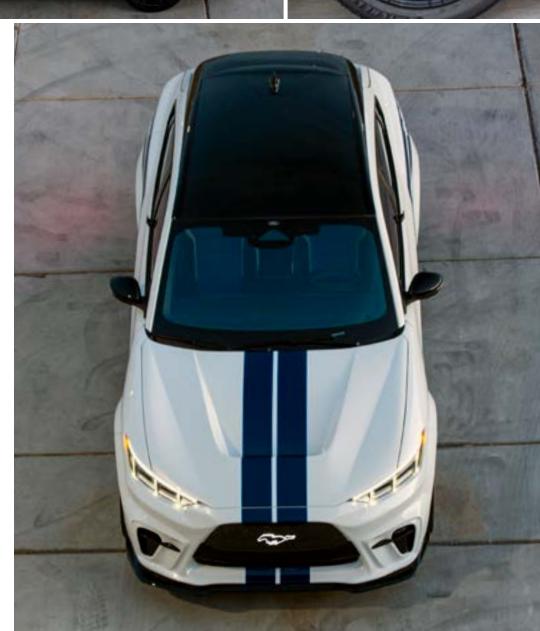

The 2021 version modified by Shelby has electric all-wheel drive (eAWD) and the Performance Edition Extended Range Battery. The Shelby team put an emphasis on cutting edge materials. The stunning exterior features graphene infused carbon fiber body panels, and the vehicle rides on a composite spring suspension. The team is also in development on powertrain improvements to the EV platform.

#### **Exterior**

- Shelby by Extremis graphene infused carbon fiber body pieces
  - Front fascia assembly (air managed for cooling)
  - Lower front splitter
  - Front fenders
  - Rear fender flairs
  - Air managed Shelby hood
- HPG glass components
- Shelby striping and badging
- Front and rear poly emblem lighting