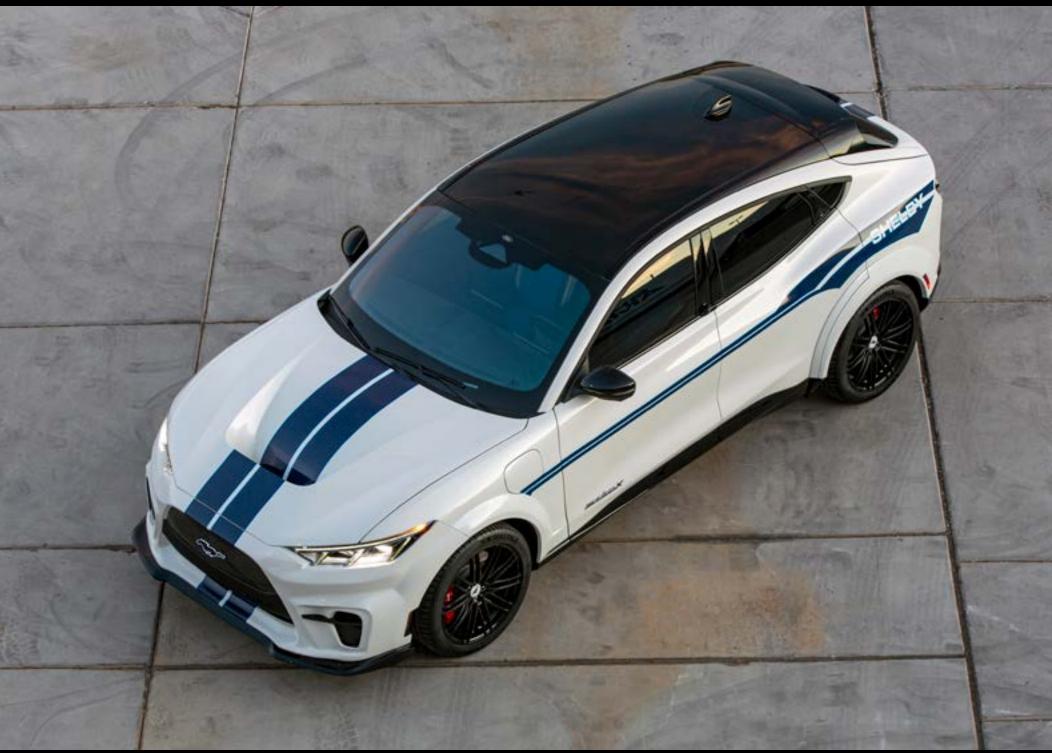

## **Shelby Mustang Mach-E GT**

Shelby American has created the Shelby Mustang Mach-E Concept vehicle based on the exciting and innovative Ford Mustang Mach-E GT platform. The research testbed, which portends a future high-performance electric vehicle from Shelby American, is on display inside the Ford Motor Company exhibit during the international show.

The 2021 version modified by Shelby has electric all-wheel drive (eAWD) and the Performance Edition Extended Range Battery. The Shelby team put an emphasis on cutting edge materials. The stunning exterior features graphene infused carbon fiber body panels, and the vehicle rides on a composite spring suspension. The team is also in development on powertrain improvements to the EV platform.

#### **Exterior**

- Shelby by Extremis graphene infused carbon fiber body pieces
  - Front fascia assembly (air managed for cooling)
  - Lower front splitter
  - Front fenders
  - Rear fender flairs
  - Air managed Shelby hood
- HPG glass components
- Shelby striping and badging
- Front and rear poly emblem lighting